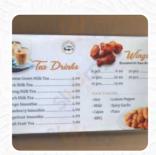

#### Poke-man Menu

https://menulist.menu 327 E 81 Ave, Merrillville I-46410-5572, United States (+1)2195255251





A complete menu of Poke-man from Merrillville covering all 19 dishes and drinks can be found here on the food list. For **changing offers**, please get in touch via phone or use the contact details provided on the website. What User likes about Poke-man:

Excellent poke place. Probably the best poke place outside of Hawai'i (we live on island...are here for the Indy 500 and to visit friends). Prices are reasonable. There is a menu that let's you build your own poke bowls or they have items already to be assembled. Usual choice of drinks for eater to soda, but also boba teas (my wife loved the taro tea). Workers friendly and knowledgable. Theu also had samples for stuf... read more. Poke-man from Merrillville creates for you delicious sushi (e.g., Nigiri and Inside-Out), in addition to ma