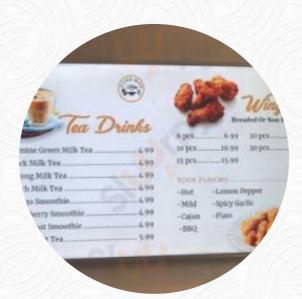

#### Poke-man Menu

https://menulist.menu 327 E 81 Ave, Merrillville I-46410-5572, United States (+1)2195255251





A complete menu of Poke-man from Merrillville covering all 19 dishes and drinks can be found here on the food list. For **changing offers**, please get in touch via phone or use the contact details provided on the website. What User likes about Poke-man:

Excellent poke place. Probably the best poke place outside of Hawai'i (we live on island...are here for the Indy 500 and to visit friends). Prices are reasonable. There is a menu that let's you build your own poke bowls or they have items already to be assembled. Usual choice of drinks for eater to soda, but also boba teas (my wife loved the taro tea). Workers friendly and knowledgable. Theu also had samples for stuf...