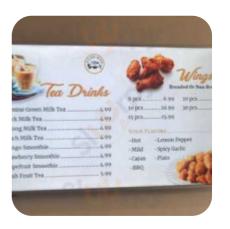

llville creates for you delicious sushi (e.g., Nigiri and Inside-Out), in addition to many other variations, always fresh with ingredients like fish, vegetables and meat, The barbecue is freshly cooked here on an open flame. Not to be overlooked is also the comprehensive selection of coffee and tea specialties in this restaurant.

## Poke-man Menu



#### **Smoothies**

**SMOOTHIE** 

#### Sushi Rolls

**SUSHI** 

#### Pizza

**PIZZA HAWAII** 

#### Sauces

**BBQ SAUCE** 

#### Hot drinks

**TEA** 

#### **Drinks**

**DRINKS** 

# These types of dishes are being served

**NOODLES** 

### Ingredients Used



MANGO MILK ONION

**FRUIT** 

**TOFU** 

**CORN** 

**CARROTS** 

EEL

# Poke-man Menu



## Poke-man

327 E 81 Ave, Merrillville I-46410-5572, United States

**Opening Hours:** 

---