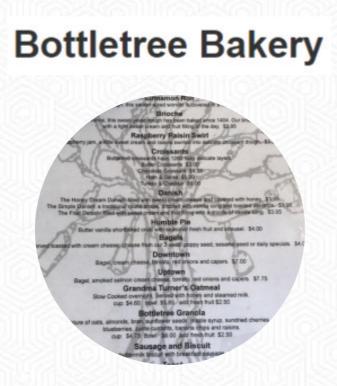

**Bottletree Bakery Menu** 

Non alcoholic drinks

CHAI

Sweets CHEESE CAKE

**Beverages** 

Hot drinks

TEA

**Individual Items** BISCUIT

Hot Drink

**Coffee** CAFÉ

**French** CROISSANT

**Drinks** drinks

These types of dishes are being served BREAD

**Ingredients Used** CHEESE HAM CHOCOLATE BACON EGG