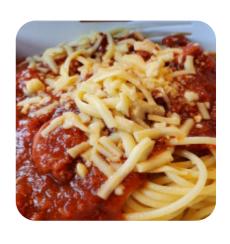

# These Types Of Dishes Are Being Served

**CHICKEN** 

**SPAGHETTI** 

**DESSERTS** 