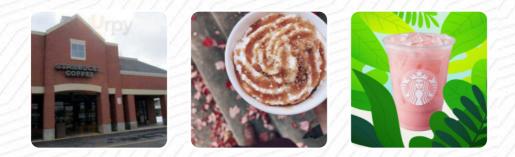

On this website, you can find the **complete** <u>menu</u> of **Starbucks** from Chester. Currently, there are **18** dishes and drinks available.