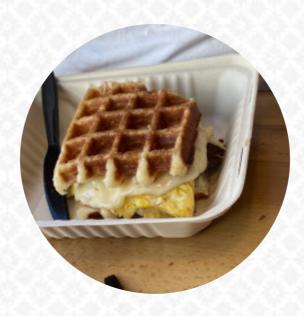

#### **Dessert**

**WAFFLE** 

### **Ingredients Used**

BACON
SAUSAGE
CHEESE

BUTTER AVOCADO

**LETTUCE** 

**SYRUP** 

**NUTELLA** 

**EGG** 