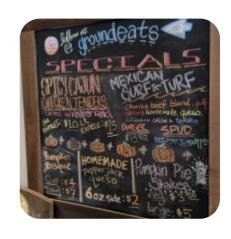

064-4300, United States +16157215962 - http://www.groundrestaurant.com/









## **Ground Menu**



### Sandwiches & Hot Paninis

**HAMBURGER** 

**Starters & Salads** 

**FRENCH FRIES** 

**Appetizer** 

**LOADED FRIES** 

**Sides** 

**SWEET POTATO** 

**Burger** 

**PATTY MELT** 

**MUSHROOM SWISS BURGER** 

**TURKEY BURGER** 

#### **Side Dishes**

**TOTS** 

**RICE** 

**BAKED POTATO** 

# These Types Of Dishes Are Being Served



TURKEY WRAP PANINI

**BURGER** 

## Ingredients Used

**LETTUCE** 

**BEEF** 

**BACON** 

**ONION** 

**CHILI** 

## **Ground**

1409 W Main St, Franklin I-37064-4300, United States **Opening Hours:** 

Monday 11:00 -20:00 Tuesday 11:00 -20:00 Wednesday 11:00 -20:00 Thursday 11:00 -20:00 Friday 11:00 -21:00 Saturday 11:00 -21:00

Made with menuweb.menu