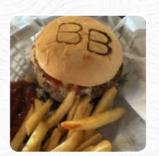

# These types of dishes are being served

**PANINI** 

**BURGER** 

**FILET** 

**TUNA STEAK** 

**QUESADILLAS** 

**FISH** 