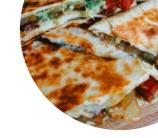

# These types of dishes are being served

**PANINI** 

**BURGER** 

**FILET** 

**TUNA STEAK** 

**QUESADILLAS** 

**FISH** 