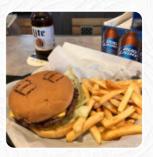

# These types of dishes are being served

**PANINI** 

**BURGER** 

**FILET** 

**TUNA STEAK** 

**QUESADILLAS** 

**FISH** 