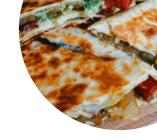

# These types of dishes are being served

**PANINI** 

**BURGER** 

**FILET** 

**TUNA STEAK** 

**QUESADILLAS** 

**FISH** 