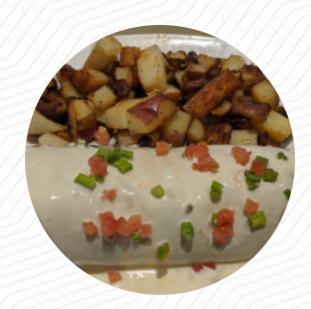

## Jimmy's Egg Menu

https://menulist.menu 3103 N Broadway St, Pittsburg I-66762-2632, United States (+1)6202404329







Here you can find the menu of Jimmy's Egg in Pittsburg. At the moment, there are 19 dishes and drinks on the card. You can inquire about changing offers via phone. What User likes about Jimmy's Egg:

I'm upset, I don't have a picture of my food for the first time I eat there.... but it was perfectly prepared, my daughters Karamell apple pancakes looked like them on the menu and tasted excellent (yes, I had to try them) my wife and my food also tasted super. Had great service and going with a cinnamon roll ice cream coffee. I would recommend this place and I will certainly eat there again! Update! I ate there agai... read more. At Jimmy's Egg in Pittsburg, a diverse