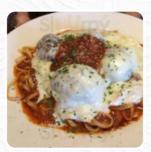

## **Royal Family Menu**

<u>https://menuweb.menu</u> Buffalo, United States Of America **+17168730056 - https://theroyalfamilyrestaurant.com/** 









A comprehensive <u>menu</u> of Royal Family from Buffalo covering all **16** dishes and drinks can be found here on the card.

## **Royal Family Menu**

#### Sandwiches

PHILLY STEAK

Side Dishes

RICE

## Ribs

PRIME RIB

## Milkshakes

MILK SHAKES

## Indian Rice

LEMON RICE

### **Restaurant Category**

GREEK

# **Royal Family**

Buffalo, United States Of America

**Opening Hours:** 



CHICKEN SOUVLAKI

### **Ingredients Used**

CHEESE

EGG

FETA

FETA CHEESE

### These Types Of Dishes Are Being Served



MEAT SOUP SOUVLAKI

TUNA STEAK CHICKEN



Made with menuweb.menu