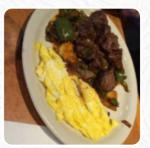

## **Royal Family Menu**

<u>https://menuweb.menu</u> Buffalo, United States Of America **+17168730056 - https://theroyalfamilyrestaurant.com/** 









A comprehensive <u>menu</u> of Royal Family from Buffalo covering all **16** dishes and drinks can be found here on the card.

## **Royal Family Menu**

#### Sandwiches

PHILLY STEAK

Side Dishes

RICE

## Ribs

PRIME RIB

## Milkshakes

MILK SHAKES

## Indian Rice

LEMON RICE

### **Restaurant Category**

GREEK

# **Royal Family**

Buffalo, United States Of America

**Opening Hours:** 



CHICKEN SOUVLAKI

### **Ingredients Used**

CHEESE

EGG

FETA

FETA CHEESE

### These Types Of Dishes Are Being Served



MEAT SOUP SOUVLAKI

TUNA STEAK CHICKEN



Made with menuweb.menu