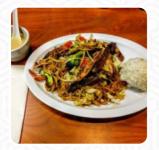

## Teriyaki Town Menu

https://menulist.menu 20320 Ballinger Way NE, Shoreline I-98155-1146, United States +12063619088









On this homepage, you can find the **complete** menu of Teriyaki Town from Shoreline. Currently, there are 8 meals and drinks up for grabs. For seasonal or weekly deals, please contact the owner of the restaurant directly. You can also contact them through their website. What User likes about Teriyaki Town: Your fried rice is really good. And free can soda and soup with any meal. The lady who works there is also super nice. I will definitely return to Teriyaki Town. read more. What Chris P doesn't like about Teriyaki Town: Prices per dish have gone up more than \$5. All menus shown online have incorrect price. I paid over \$20 for a

chicken Bento. They charged me a whole dollar for a tiny extra sauce. And overall I probably needed 3 extra sauces. The bento is very generous. But fo