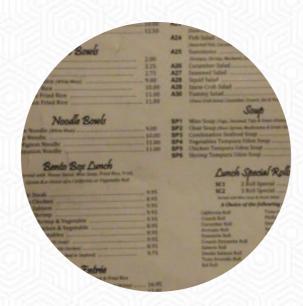

## Fuji Hana Sushi And Hibachi Steakhouse M

Sushi Rolls

**SUSHI** 

Beef dishes

**FILET MIGNON** 

For the small hunger

**EGG ROLL** 

Fried Rice

**FRIED RICE** 

Cocktail

**MARGARITA** 

**Drinks** 

**DRINKS** 

Restaurant Category

**VEGETARIAN** 

These types of dishes are being served

**NOODLES** 

**TUNA STEAK** 

Ingredients Used

**EGG** 

**SHRIMP** 

**CHICKEN** 

**SCALLOPS** 

**TERIYAKI** 

**SCALLOP** 