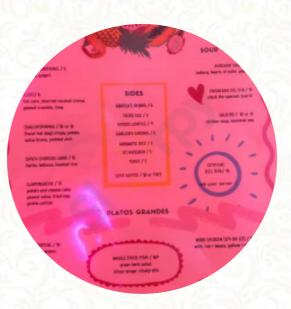

#### Li'l Deb's Oasis Menu

https://menulist.menu 747 Columbia St, Hudson, NY, 12534, City of Hudson, United States +15188284307

| -      | -   | ~~~                                                                                                                                                                                                                                                                                                                                                                                                                                                                                                                                 |
|--------|-----|-------------------------------------------------------------------------------------------------------------------------------------------------------------------------------------------------------------------------------------------------------------------------------------------------------------------------------------------------------------------------------------------------------------------------------------------------------------------------------------------------------------------------------------|
| u 0468 | -   |                                                                                                                                                                                                                                                                                                                                                                                                                                                                                                                                     |
|        |     |                                                                                                                                                                                                                                                                                                                                                                                                                                                                                                                                     |
| 11.0   | 812 | erbe sons                                                                                                                                                                                                                                                                                                                                                                                                                                                                                                                           |
| -      | -   | And a second state of the second state                                                                                                                                                                                                                                                                                                                                                                                                                                                                                              |
| -      |     |                                                                                                                                                                                                                                                                                                                                                                                                                                                                                                                                     |
|        | -   |                                                                                                                                                                                                                                                                                                                                                                                                                                                                                                                                     |
| -      | -   | ET THE GLAID GAMAGE SCITLE                                                                                                                                                                                                                                                                                                                                                                                                                                                                                                          |
|        | 152 | ADDRESS OF THE PARTY OF THE PARTY. |
| -      | -   | NAMES OF TAXABLE PARTY.                                                                                                                                                                                                                                                                                                                                                                                                                                                                                                             |
|        | -   | Marks of Colors And and State of Colors and State                                                                                                                                                                                                                                                                                                                                                                                                                                                                                   |
|        | _   | IN NO CAMPACIPUTS                                                                                                                                                                                                                                                                                                                                                                                                                                                                                                                   |
|        | _   |                                                                                                                                                                                                                                                                                                                                                                                                                                                                                                                                     |
| -      | -   | NAME AND ADDRESS OF TAXABLE PARTY.                                                                                                                                                                                                                                                                                                                                                                                                                                                                                                  |

**Starters & Salads** 

FRIES

#### Sauces

AIOLI

**Dessert** CARAMEL PUDDING

# Insalate

AVOCADO SALAD

## Soft drinks

JUICE

#### Homemade Sauces

CHIMICHURRI

# **American Food**

**Especialidades (Specialties)** TAMALES

#### These types of dishes are being served

SALAD FISH