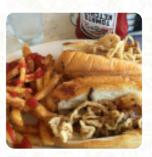

We were here for the first time yesterday and will definitely come back. Our breakfast is so, good I can't stop thinking about it. I had the Ocean City eggs Benedict and good with the eggs on crabs slides.... it was crab meat and not a bunch of fillers. My husband had the Jersey Eggs Benedict on Jersey roasted tomatoes. He was also very satisfied. Our waitress was very attentive and also the entire staff. Very friend... read more. Harley Dawn Diner from Hammonton is the perfect place if you want to sample delicious American menus like burgers or barbecue, In addition, one can enjoy the food of all the tasty served meals within the lovingly curated charm of this Diner. Typically, the burgers of this restaurant are served as highlights along with sides like french fries, salads or wedges, It's possible to chill out at the bar with a freshly tapped beer or other alcoholic and non-alcoholic drinks.