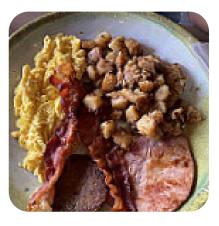

#### Side Dishes

GRITS

### **Ingredients Used**

BUTTER SPINACH CHEESE AVOCADO BACON