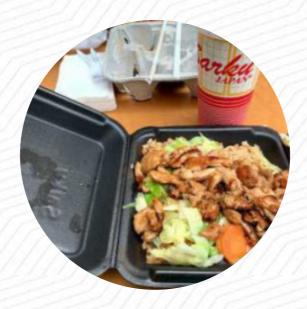

## Sarku Japan Menu

https://menulist.menu 250 Granite St, Braintree I-02184-2804, United States +17818481190

The **menu of Sarku Japan** from Braintree includes <u>18</u> dishes. On average, *dishes or drinks on <u>the menu</u>* cost about \$7.0. The categories can be viewed on the menu below. What <u>User</u> likes about Sarku Japan: The best Teriyaki chicken. Do not worry about expensive Japanese restaurants. You want this place. Get the chicken Teriyaki (no combo). Keep up with the steamed rice and ask for extra sauce at the end (without charge! <u>read more</u>. In the Sarku Japan from <u>Braintree</u>, a lot of freshly harvested vegetables, fish, and meat are used to