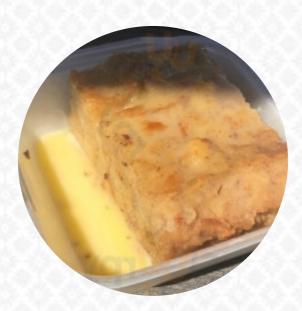

## Sweets & Desserts

BANANA BREAD BREAD PUDDING

These types of dishes are being served

TUNA STEAK BREAD SALAD

**Ingredients Used** 

MUSHROOMS BEEF PORK MEAT OLIVES BANANA CHICKEN