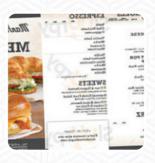

## New York Bagel Co. Menu

|          | F | R | 1 |
|----------|---|---|---|
| <b>S</b> |   |   |   |
|          |   |   |   |
|          |   |   | V |

| Main Course               |       | Spreads                |       |
|---------------------------|-------|------------------------|-------|
| TORTAS                    | \$6.3 | CINNAMON RAISIN SPREAD | \$3.7 |
|                           |       | TIJUANA HOT SPREAD     | \$3.7 |
| Bread                     |       | _                      |       |
| BAGEL                     |       | Sandwiches             |       |
|                           |       | HAM SANDWICH           | \$5.3 |
| Burgers & Lunch           |       | CHICKEN SALAD SANDWICH | \$5.5 |
| BAGEL DOG                 | \$3.5 | TUNA SALAD SANDWICH    | \$5.3 |
| Goodies & Desserts        |       | Coffee                 |       |
| SPECIALTY BAGELS          | \$1.5 | CAPPUCCINO             | \$2.9 |
|                           |       | CAFE LATTE             | \$2.9 |
| Restaurant Category       |       | CAFÉ                   |       |
| VEGETARIAN                |       |                        |       |
|                           |       | Ingredients Used       |       |
| These types of dishes are |       | BACON                  |       |
| being served              |       | EGG                    |       |
| PANINI                    |       | НАМ                    |       |
|                           |       | SAUSAGE                |       |