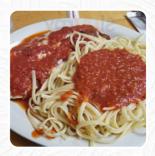

# These types of dishes are being served

**PANINI** 

**TOSTADAS** 

**PASTA** 