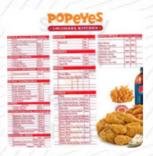

# Popeyes Louisiana Kitchen Menu

\$20.8

\$3.1

| Salads          |       | Side dishes                   |        |
|-----------------|-------|-------------------------------|--------|
| COLESLAW        | \$3.1 | RED BEANS AND RICE            | \$3.1  |
|                 |       | MASHED POTATOES               |        |
| <b>Drinks</b>   |       |                               |        |
| GALLON OF DRINK | \$5.9 | Chicken and Seafood           |        |
|                 |       | BONAFIDE CHICKEN BOX          | \$14.8 |
| Sauces          |       | 12-PIECE BONAFIDE FAMILY MEAL | \$31.8 |