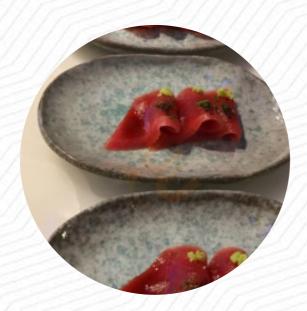

Excellent <u>Sushi</u> Hibachi Square hidden in one side of the target parking lot. They never noticed until we read the excellent reviews and especially looking for the location. Children gobbed the children Hibachi plates, side of noodles, and California roles. We loved the 3 reels we tried incredible, Ichiban, and the winner of the evening, Fire Phoenix. I love Aal in general. The mixture of complex flavors, textures and... <u>read more</u>. In the kitchen of Sasa Japanese Steakhouse in Farmingdale, original Asian spices fine traditional dishes are prepared, Likewise, the visitors of the establishment prefer the comprehensive selection of various *coffee and tea specialities* that the establishment provides. Undoubtedly, the highlight of this establishment is the tasty <u>Sushi such as Maki and Sashimi</u>, Furthermore, the customers love the successful combination of different dishes with new and partially experimental products - a good example of successful Asian Fusion.