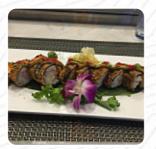

Excellent <u>Sushi</u> Hibachi Square hidden in one side of the target parking lot. They never noticed until we read the excellent reviews and especially looking for the location. Children gobbed the children Hibachi plates, side of noodles, and California roles. We loved the 3 reels we tried incredible, Ichiban, and the winner of the evening, Fire Phoenix. I love Aal in general. The mixture of complex flavors, textures and... <u>read more</u>. In the kitchen of Sasa Japanese Steakhouse in Farmingdale, original Asian spices fine traditional dishes are prepared, Likewise, the visitors of the establishment prefer the comprehensive selection of various *coffee and tea specialities* that the establishment provides. Undoubtedly, the highlight of this establishment is the tasty <u>Sushi such as Maki and Sashimi</u>, Furthermore, the customers love the successful combination of different dishes with new and partially experimental products - a good example of successful Asian Fusion.