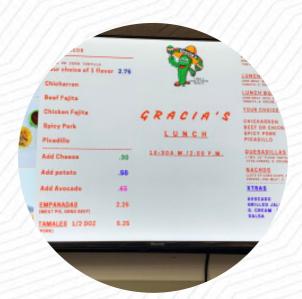

### Gracia's Breakfast Tacos And More. Menu

https://menulist.menu 1524 Broadway St, Pearland I-77581-5925, United States (+1)7134084934







The menu of Gracia's Breakfast Tacos And More. from Pearland includes 18 meals. On average, **meals or drinks on the menu** cost about \$8.3. The categories can be viewed on the menu below. What <u>User</u> doesn't like about Gracia's Breakfast Tacos And More.:

Stopped by this morning at 7:30am and saw a note posted on the food counter closed for the day. Very disappointed. Did they run out of food that early? This was the second breakfast taco place in Pearland this week that was either closed down or did not have the proper ingredients to make real breakfast tacos. <a href="read-more">read more</a>. At Gracia's Breakfast Tacos And More. in P