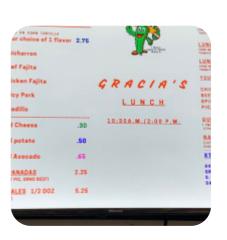

RON PLATE** 

\$10.0

These types of dishes are being served

**QUESADILLAS** 

\$10.0

#### Mexican dishes

**BURRITOS** 

\$8.4

Side dishes

\$3.8

**GREEN SAUCE WITH CHIPS** 

**RED SAUCE WITH CHIPS** 

\$4.0

Mexican

**TACOS** 

#### **Sauces**

**BBQ SAUCE** 

**SALSA SAUCE** 

### **House Specials**

**CHICKEN FAJITA PLATE** 

\$10.0

#### Plates

**BEEF FAJITA PLATE** 

\$10.0

\$10.0

# Ingredients Used



**CHORIZO CHEESE** 

**BEEF** 

**CORN** 

#### **Platillos**

**ASADO DE PUERCO** 

## Gracia's Breakfast Tacos And More. Menu



## Gracia's Breakfast Tacos And More.

1524 Broadway St, Pearland I-77581-5925, United States

#### **Opening Hours:**

Monday 06:00 -14:00 Tuesday 06:00 -14:00 Wednesday 06:00 -14:00 Thursday 06:00 -14:00 Friday 06:00 -14:00 Saturday 06:00 -14:00