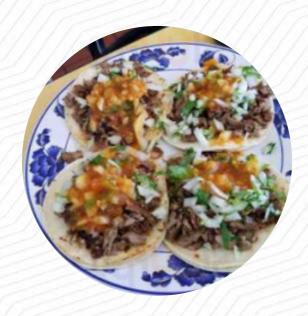

This place was good! We had Tacos and my husband had the super nachos. The chorizo tacos were amazing! I think the Asada Tacos could use more spices for the meat, they were okay. My husband enjoys his nachos, big portion. Orchata was huge! I enjoyed it very nice little place. <a href="read more">read more</a>. Anticipate the <a href="varied">varied</a>, tasty <a href="Mexican cuisine">Mexican cuisine</a>, which is usually prepared with corn, beans and chilies (hot peppers), Also, the drinks menu at this place is exceptional and offers a significant and comprehensive variety of both local and international beers, which are definitely worth a try. After the meal (or during it), you have the opportunity to also relax at the bar with a alcoholic or non-alcoholic drink, the visitors love the Spanish menus with their tasty savory sauces and spices.

Mexican dishes

**BURRITO** 

**BURRITOS** 

Mexican

**ENCHILADA** 

**TACOS** 

These types of dishes are being served

**CARNITAS** 