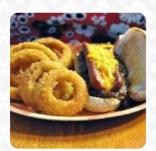

#### Sandwiches & Hot Paninis

**HAMBURGER** 

#### **Delicious Sandwiches**

STEAK SANDWICH

# These types of dishes are being served

**CHICKEN BACON RANCH** 

BURGER

**APPETIZER** 

**SALAD** 

**PANINI** 

**TUNA STEAK** 