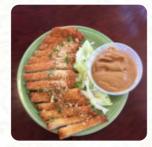

### **Top China Menu**

https://menuweb.menu 3810 W Neptune St, Tampa, United States +18132591118









The restaurant from Tampa offers 17 different meals and drinks on the menu at an average price of \$6.1.

# **Top China Menu**



| Entrées             |  |
|---------------------|--|
| PU PU PLATTER FOR 2 |  |

\$11.3

Appetizer CRAB RANGOON

**Rice Dishes** 

CHICKEN FRIED RICE

**BEEF TERIYAKI** 

\$5.0

## Mei Fun (Rice Noodle)

SHRIMP MEI FUN

\$9.6

### Roast Pork Mei Fun

**ROAST PORK MEI FUN** 

\$8.8

#### Soups

| HOT AND SOUR SOUP  | \$2.8 |
|--------------------|-------|
| HOUSE SPECIAL SOUP | \$6.0 |
| Lo Mein            |       |
| VEGETABLE LO MEIN  | \$5.0 |
| BEEF LO MEIN       | \$5.5 |
| Fried Rice         |       |
| SHRIMP FRIED RICE  | \$5.0 |
| PLAIN FRIED RICE   | \$2.8 |

FRIED RICE

#### **Ingredients Used**



SHRIMP BROCCOLI CREAM CHEESE

CHEESE

# **Top C