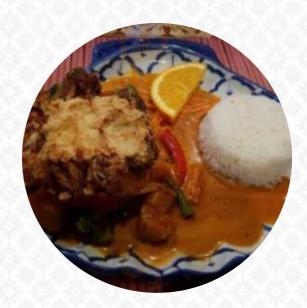

The service was okay, but I felt rushed. Had lunch here, and while the food was fine, the part was terrible, about half of what you get at most Thai restaurants. Have the garlic with black pepper and chicken, just a piece of broccoli mixed with minimal vegetables. Was still hungry when I left. read more. Traditional menus are prepared in the kitchen of Thai Ruby in Tampa with typical Asian spices fine, Furthermore, the customers love the creative combination of different meals with new and partially experimental products - a good example of successful Asian Fusion. If you're the type for spicy meals, then try the **Thai meals**, Likewise, the guests of the restaurant prefer the comprehensive selection of differing coffee and tea specialities that the restaurant provides.