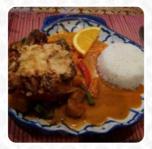

The service was okay, but I felt rushed. Had lunch here, and while the food was fine, the part was terrible, about half of what you get at most Thai restaurants. Have the garlic with black pepper and chicken, just a piece of broccoli mixed with minimal vegetables. Was still hungry when I left. read more. Traditional menus are prepared in the kitchen of Thai Ruby in Tampa with typical Asian spices fine, Furthermore, the customers love the creative combination of different meals with new and partially experimental products - a good example of successful Asian Fusion. If you're the type for spicy meals, then try the **Thai meals**, Likewise, the guests of the restaurant prefer the comprehensive selection of differing coffee and tea specialities that the restaurant provides.