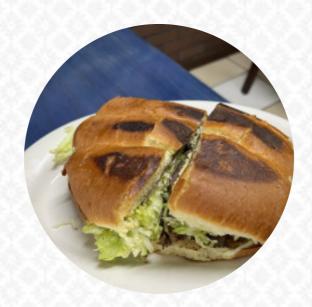

I usually like this place. But today I ordered a Torta Cubana and got something completely different. And one side of French fries is missing. I'll show what I've received, instead of total. That was an execution order and I didn't look like it was right. I'm home and I'm super disappointed. <a href="read-more">read-more</a>. Anticipate the varied, tasty <a href="Mexican">Mexican</a> cuisine, which is usually prepared with corn, beans and chilies (hot peppers), Furthermore, the drinks list in this restaurant is impressive and offers a good and comprehensive variety of beers from the area and from worldwide, which are definitely worth a try. Furthermore, they serve you delectable menus in <a href="French style">French style</a>, It's possible to chill out at the bar with a freshly tapped beer or other alcoholic and non-alcoholic drinks.