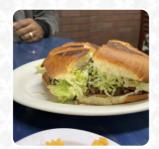

I usually like this place. But today I ordered a Torta Cubana and got something completely different. And one side of French fries is missing. I'll show what I've received, instead of total. That was an execution order and I didn't look like it was right. I'm home and I'm super disappointed. <a href="read-more">read-more</a>. Anticipate the varied, tasty <a href="Mexican">Mexican</a> cuisine, which is usually prepared with corn, beans and chilies (hot peppers), Furthermore, the drinks list in this restaurant is impressive and offers a good and comprehensive variety of beers from the area and from worldwide, which are definitely worth a try. Furthermore, they serve you delectable menus in <a href="French style">French style</a>, It's possible to chill out at the bar with a freshly tapped beer or other alcoholic and non-alcoholic drinks.