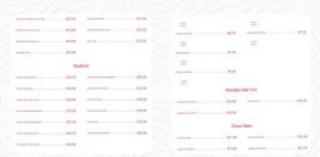

## **Soup**

**HOT AND SOUR SOUP** 

**WONTON SOUP** 

# These types of dishes are being served

SOUP
NOODLES
LOBSTER