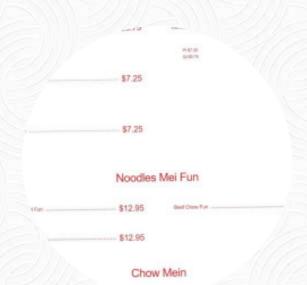

## **Soup**

**HOT AND SOUR SOUP** 

**WONTON SOUP** 

# These types of dishes are being served

SOUP
NOODLES
LOBSTER