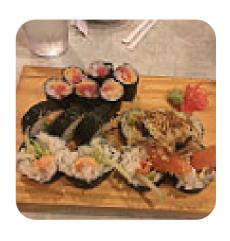

Kame Menu

https://menuweb.menu 132 W Church St, Champaign I-61820-3511, United States +12173563366 - https://www.sushi-kame.com/







## Sushi Kame Menu



#### Sushi Rolls

**SUSHI** 

## **Appetizer**

**TEMPURA** 

## **Fish**

**SALMON ROLL** 

## **Japanese Specialties**

**MISO SOUP** 

## **Special Noodles**

**UDON** 

### Sushi

**SASHIMI** 

#### **SPICY TUNA ROLL**

## Ingredients Used

**TUNA** 

**ONION** 

**MISO** 

**VEGETABLES** 

# These Types Of Dishes Are Being Served

**FISH** 

SOUP

**SPICY TUNA** 

**SALAD** 

**NOODLES** 

# Sushi Kame

132 W Church St, Champaign I-61820-3511, United States

#### **Opening Hours:**

Wednesday 05:00-21:30 Thursday 05:00-21:30 Friday 05:00-21:30 Saturday 05:00-21:30 Sunday 05:00-21:00 Tuesday 05:00-21:30

Made with menuweb.menu