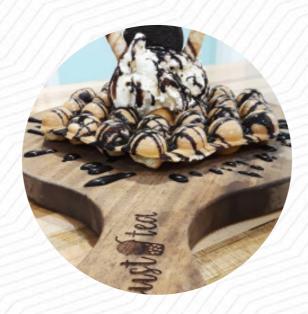

## Just Tea Menu

| Dessert         |            | Teas & Milk Teas            |                      |  |
|-----------------|------------|-----------------------------|----------------------|--|
| MATCHA          | \$5.7      | HONEYDEW MILK TEA           | \$4.5                |  |
| Cocktails       |            | Slush, Milk Shake, Smoothie |                      |  |
| GREEN APPLE     | \$5.5      | TARO                        | \$5.6                |  |
| Hot drinks      | Hot drinks |                             | Bee's Knees Features |  |
| TEA             |            | LAVENDER                    | \$5.6                |  |
| Milk Tea        |            | Tea/Koffee/Milk             |                      |  |
| ROYAL MILK TEA  | \$4.3      | TARO MILK TEA               | \$4.5                |  |
| 0 <b>m</b>      |            | MILK TEA                    |                      |  |
| Coffee          |            |                             |                      |  |
| CAFÉ            |            | Popular Items               |                      |  |
|                 |            | MANGO FRUIT TEA             | \$4.8                |  |
| <b>Drinks</b>   |            | STRAWBERRY FRUIT TEA        | \$4.8                |  |
| DRINKS          |            |                             |                      |  |
|                 |            | Ingredients Used            |                      |  |
| Cold Tea        |            | MILK                        |                      |  |
| PEACH FRUIT TEA | \$4.8      | COCONUT                     |                      |  |
|                 |            | FRUIT                       |                      |  |
|                 |            | PASSION FRUIT               |                      |  |