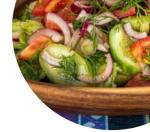

rent meals and drinks on the menu at an average \$5.1. What <u>User</u> likes about Nari Sushi:

If I could give this place more than 5 stars I would. I've been here over 10 times, everytime I get something different, everytime I think this is the best <u>sushi</u> I've ever had in my life. Seriously, try it. You won't regret it <u>read more</u>. With the large diversity of coffee and tea specialties, a visit to Nari Sushi becomes even more attractive, Furthermore, the guests love the successful combination of different meals with new and partially experimental ingredients - a good example of successful **Asian Fusion**. The menus are prepared according to typical Asian style, scrumptious particularly are the <u>Sushi</u> and specialties like Inside-Out that this restaurant is known for.



| Sushi Rolls        |        | Appetizer                           |       |
|--------------------|--------|-------------------------------------|-------|
| SUSHI              |        | GYOZA (CHOICE OF PORK OR VEGETABLE) | \$5.5 |
| 10 most popular    |        | EDMAME                              | \$5.0 |
| CALI ROLL          | \$5.0  | Salads                              |       |
| Starters           |        | HOUSE SALAD                         | \$2.5 |
| POPCORN SHRIMP     |        | SEAWEED SALAD                       | \$5.0 |
|                    |        | SALMON SALAD                        |       |
| Main Course  GYOZA |        | Ingredients Used                    |       |
|                    |        | AVOCADO                             | \$1.0 |
| Burgers