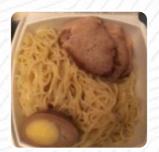

https://menulist.menu 8640 Guilford Road, Columbia, 21046, United States Of America +14103816888 - http://www.sushinari.com/







The restaurant from Columbia offers **18** different meals and drinks on the menu at an average \$5.1. What <u>User</u> likes about Nari Sushi:

If I could give this place more than 5 stars I would. I've been here over 10 times, everytime I get something different, everytime I think this is the best <u>sushi</u> I've ever had in my life. Seriously, try it. You won't regret it <u>read more</u>. With the large diversity of coffee and tea specialties, a visit to Nari Sushi becomes even more attractive, Furthermore, the guests love the successful combination of different meals with new and partially experimental ingredients - a good example of successful **Asian Fusion**. The menus are prepared according to typical Asian style, scrumptious particularly are the <u>Sushi</u> and specialties