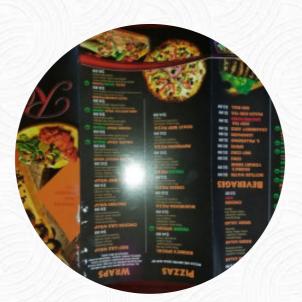

## Roobic's Cafe Menu

https://menulist.menu 325 1/2 N Verdugo Rd, Glendale, CA 91206, United States +18184847611 - http://roobicscafe.com/

Here you can find the menu of Roobic's Cafe in Glendale. At the moment, there are 18 meals and drinks on the card. You can inquire about seasonal or weekly deals via phone. What <u>User</u> likes about Roobic's Cafe:
I'd definitely come back. It is definitely a good place to pick up or deliver. They were very warm and friendly. The sizes are great and the taste is not disappointed! My favorite was the chicken riracha shell. <u>read more</u>. The restaurant also offers the possibility to sit outside and be served in pleasant weather, And into the accessible rooms also come visitors with wheelchairs or physiological limitations. WiFi is available without additional charges. What <u>Donna J</u> doesn't like about Roobic's Cafe: