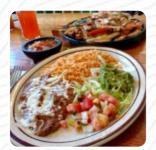

#### **Mexican Plates**

COMBO PLATE \$7.5

#### Main

| BARITO COMBO                        | \$8.5  |
|-------------------------------------|--------|
| 2 TACO RICE                         | \$8.5  |
| CHUMMY CHANGAS                      | \$10.0 |
| FAJITA COMBO (BEEF CHICKEN)         | \$12.0 |
| FAJITA COMBO (BEEF, CHICKEN SHRIMP) | \$13.0 |