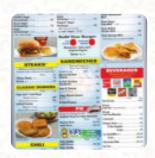

## Waffle House Menu

https://menuweb.menu 4050 Boatways Rd, Fort Myers I-33905-2754, United States +12396930844 - https://locations.wafflehouse.com/fortmyers-fl-870

## Waffle House Menu

\$10.9

\$10.9

Pizza

**PIZZA TEXAS** 

**Sandwiches** 

**BREAKFAST SANDWICH** 

Side Dishes

CITY HAM \$4.2

**Dessert** 

**WAFFLE** 

Indian

SOFT DRINKS \$2.9

**Hot Drinks** 

**COFFEE** 

Non Alcoholic Drinks

**WATER** 

ICED TEA \$2.9

Lunch & Dinner Specialties

CHEESESTEAK MELT HASHBROWN BOWL

CHICKEN MELT HASHBROWN

BOWI

These Types Of Dishes Are Being Served

**PANINI** 

**TOSTADAS** 

**Breakfast** 

BACON EGG CHEESE
HASHBROWN BOWL
\$10.9

HAM EGG CHEESE HASHBROWN \$10.9

SAUSAGE EGG CHEESE
HASHBROWN BOWL
\$10.9

Ingredients Used

SAUSAGE \$4.2

BACON \$4.2

CHEESE

**EGG** 