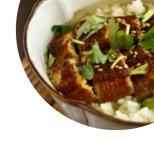

e were an inconvenience to her. 5 tables were completely filthy and had not been bussed, and stayed that way while we walked out an hour later after not receiving any food other than some second hand egg rolls that were made by mistake and pawned off on us as a poor attempt to make up for the fact that we... <u>read more</u>. Blu Sushi from Scottsdale is a suitable bar to have a beer after work, and hang out with friends, and a lot of freshly harvested vegetables, fish and meat are used to prepare healthy Japanese meals. Of course, the right drink with a meal can be crucial; this **gastropub** presents a wide selection of fine and local alcoholic beverages like beer or wine, Particularly scrumptious are also the *Maki* and delicacies like <u>Te-Maki</u> from this place.

# Blu Sushi Menu



#### Sushi Rolls

SUSHI

Seafood

OCTOPUS

## Sushi

SASHIMI

## Appetizer

TEMPURA

# **Spirits**

MARTINI

## Noodle

RAMEN

#### Drinks

SAKE DRINKS

# These types of dishes are being served

FISH SOUP

SALAD

#### Ingredients Used

GINGER HALIBUT MACKEREL UNAGI OLIVES

# Blu Sushi Menu





23233 N Pima Rd Ste G101, Scottsdale I-85255-8388, United States Opening Hours:



Made with menulist.menu