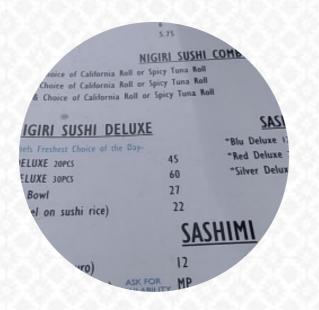

#### Blu Sushi Menu

https://menulist.menu 23233 N Pima Rd Ste G101, Scottsdale I-85255-8388, United States +14805858008



Here you can find the menu of Blu Sushi in Scottsdale. At the moment, there are 18 meals and drinks on the card. You can inquire about changing offers via phone. What User likes about Blu Sushi:
That was the best place for us! We love good quality sushi but that was also relaxing! Blu Sushi, impresses this evening slowly, then a bomb delishious desert fell, so unexpected and plissinglu helpful guides and service on a weekday! We came from wheelchair easily sitting and had a very good experience our first time. Next time I'll meet the chef behind the photos! read more. You can use the WLAN of the establishment at no extra cost, Depending on the weather conditions,