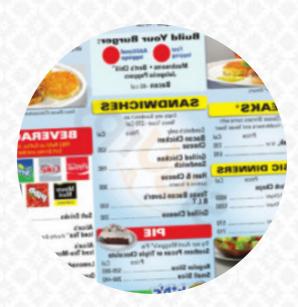

## Waffle House Menu

| Pizza                 |       | Lunch & Dinner Specialties           |          |       |
|-----------------------|-------|--------------------------------------|----------|-------|
| PIZZA TEXAS           |       | CHICKEN MELT HASHBR<br>BOWL          | OWN      | \$8.7 |
| Starters & Salads     |       | CHEESESTEAK MELT HA<br>BOWL          | SHBROWN  | \$8.7 |
| POTATOE CHIPS         |       |                                      |          |       |
|                       |       | Ingredients Used                     |          |       |
| Dessert               |       | SAUSAGE                              |          | \$3.3 |
| WAFFLE                |       | CHEESE                               |          |       |
|                       |       | CHOCOLATE                            |          |       |
| Indian                |       | BACON                                |          | \$3.3 |
| CHAI TEA MIXTURE      | \$2.3 |                                      |          |       |
|                       |       | Breakfast                            |          |       |
| Beverages             |       | BACON EGG CHEESE                     |          |       |
| MINUTE MAID LEMONADE  | \$2.3 | HASHBROWN BOWL                       |          | \$8.7 |
|                       |       | HAM EGG CHEESE HASH                  | IBROWN   | \$8.7 |
| Hash Browns and Sides |       | BOWL                                 |          | Ψ0.7  |
| SCRAMBLED EGGS        |       | SAUSAGE EGG CHEESE<br>HASHBROWN BOWL |          | \$8.7 |
|                       |       | ANGUS QUARTER DELU                   | XE PLATE | \$6.6 |
|                       |       | HASH BROWN                           |          |       |