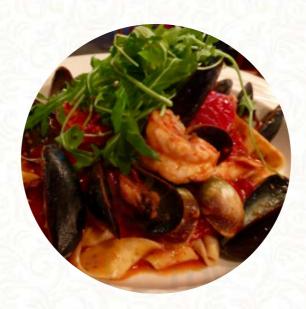

What <u>User</u> likes about Cafe Rustica:

What a great find. The food and service was excellent. Huge portions as you can see in the photo. The pictures are Chicken Carabonara and Veal with eggplants, spinach and fresh mozzarella. Our server was great and we ate outside in the nice evening weather. Very recommended. <a href="read more">read more</a>. In nice weather you can even have something in the outdoor area. The catering service is also provided by the restaurant for its guests, and you can expect original Italian cuisine with classics like <a href="pizza">pizza</a> and pasta. In this restaurant there is also an large diversity of coffee and tea specialties not to forget, You can also unwind at the bar with a freshly tapped beer or other alcoholic and non-alcoholic drinks.