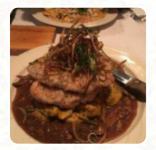

What <u>User</u> likes about Cafe Rustica:

What a great find. The food and service was excellent. Huge portions as you can see in the photo. The pictures are Chicken Carabonara and Veal with eggplants, spinach and fresh mozzarella. Our server was great and we ate outside in the nice evening weather. Very recommended. <a href="read more">read more</a>. In nice weather you can even have something in the outdoor area. The catering service is also provided by the restaurant for its guests, and you can expect original Italian cuisine with classics like <a href="pizza">pizza</a> and pasta. In this restaurant there is also an large diversity of coffee and tea specialties not to forget, You can also unwind at the bar with a freshly tapped beer or other alcoholic and non-alcoholic drinks.