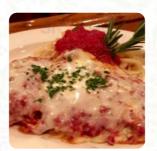

## Cafe Rustica Menu

https://menulist.menu

3188 Valley Road, Basking Ridge, 07920, United States Of America, BASKING RIDGE +19086474240 - https://www.caferusticanj.com/









A complete menu of Cafe Rustica from BASKING RIDGE covering all <u>18</u> dishes and drinks can be found here on the card. For *changing offers*, please get in touch via phone or use the contact details provided on the website.

What <u>User</u> likes about Cafe Rustica:

What a great find. The food and service was excellent. Huge portions as you can see in the photo. The pictures are Chicken Carabonara and Veal with eggplants, spinach and fresh mozzarella. Our server was great and we ate outside in the nice evening weather. Very recommended. <a href="read more">read more</a>. In nice weather you can even have something in the outdoor area. The catering service is also provided by the restaurant for its guests, and you can expect original Italian cuisine with classics like <a href="piz