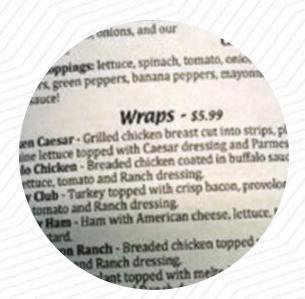

## Trojan House Deli Menu

https://menulist.menu 82 Genesee St, Greene, NY, 13778, Village of Greene, United States +16076568700









On this site, you can find the **complete** <u>menu</u> of **Trojan House Deli** from Village of Greene. Currently, there are 20 dishes and drinks up for grabs. For changing offers, please contact the owner of the restaurant directly. You can also contact them through their website. What <u>User</u> likes about Trojan House Deli:

I recently got a job in Greene, NY and I discover some hidden gems in this little town! Trojan House Deli has great food, fast service and does not break the bank. I usually get the Chicken Caesar Wrap with a side order of Poutine (if you are unfamiliar it is french french french french french in Gravy and Mozzarella cheese