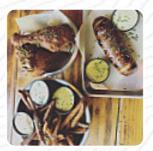

## The Brown Owl Menu

https://menulist.menu 550 SW Industrial Way, Bend, United States (+1)5417976581

Here you can find the menu of The Brown Owl in Bend. At the moment, there are 18 meals and drinks on the menu. You can inquire about seasonal or weekly deals via phone. What <u>User</u> likes about The Brown Owl: All right. We had burgers and pigs belly salad cases. The burger was great. The pig bell was okay. Could have been great. The salad for the packaging was just so tiny, some of the belly was aggressively fat. Oh, and not all beers are on Hahn. Be careful. <u>read more</u>. What <u>User</u> doesn't like about The Brown Owl:

The food truck front is excellent, but the bar is just decent, drinks were incredibly small for the high price day! They were decent tasting, but I waited forever for someone who even acknowledged me so I could order and it wasn't busy. Delicious special drinks and friendly staff. read more. The Brown Owl from Bend is known for its exquisite burgers, to which crunchy fries, salads and other sides are served, The fine sandwiches, small salads and other snacks are also suitable for a snack. You have the option to, after the meal (or during it), also relax at the bar with an alcoholic or non-alcoholic drink, the guests love having the chance to watch the latest games or races on the big TV in this sports bar, while also enjoying food and drinks.