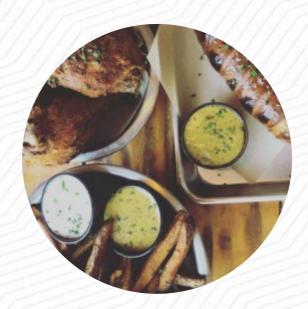

## The Brown Owl Menu

https://menulist.menu 550 SW Industrial Way, Bend, United States (+1)5417976581

Here you can find the menu of The Brown Owl in Bend. At the moment, there are 18 meals and drinks on the menu. You can inquire about seasonal or weekly deals via phone. What <u>User</u> likes about The Brown Owl: All right. We had burgers and pigs belly salad cases. The burger was great. The pig bell was okay. Could have been great. The salad for the packaging was just so tiny, some of the belly was aggressively fat. Oh, and not all beers are on Hahn. Be careful. <u>read more</u>. What <u>User</u> doesn't like about The Brown Owl:

The food truck front is excellent, but the bar is just decent, drinks were incredibly small for the high price day! They were decent tasting, but I waited forever for someone who even acknowledged me so I could order and it wasn't busy. Delicious special drinks and friendly staff. read more. The Brown Owl from Bend is known for its exquisite burgers, to which crunchy fries, salads and other sides are served, The fine sandwiches, small salads and other snacks are also suitable for a snack. You have the option to, after the meal (or during it), also relax at the bar with an alcoholic or non-alcoholic drink, the guests love having the chance to watch the latest games or races on the big TV in this sports bar, while also enjoying food and drinks.