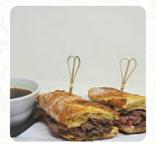

#### Sandwiches

**HAM CHEESE** 

**HAM AND CHEESE** 

# These types of dishes are being served

**SOPES** 

**PANINI** 

**BREAD** 