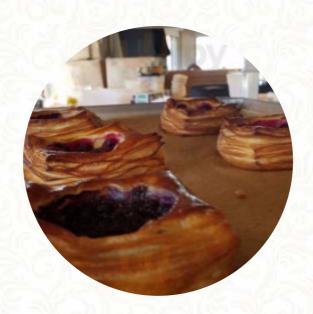

this is a raised eclectic place, and baking is good with creative results, but the prices are above the top. my mandel croissant was full of mandelpaste, but my ham cheese croissant had hardly one ham in it. the half was completely empty. Third, a pumpkin cheese cake was Danish. \$20 is just a little too much to pay for three items. in total, each baked product is brewed repeatedly during bakery. my daughter gave me o... read more. At Evergreen Bread Cocktail Lounge from Evergreen, there are fine sandwiches, healthy salads and other snacks for quick hunger in between, as well as hot and cold drinks, In addition, the cocktail menu that is offered in this established eatery is impressive. It offers a wide selection of beers from the region and the whole world. In addition, they provide you tasty meals à la française, Here you'll find sweet pastries and cake, small snacks and chilled refreshments and hot beverages.

#### **Sweets**

**CHEESE CAKE** 

#### **French**

**CROISSANT** 