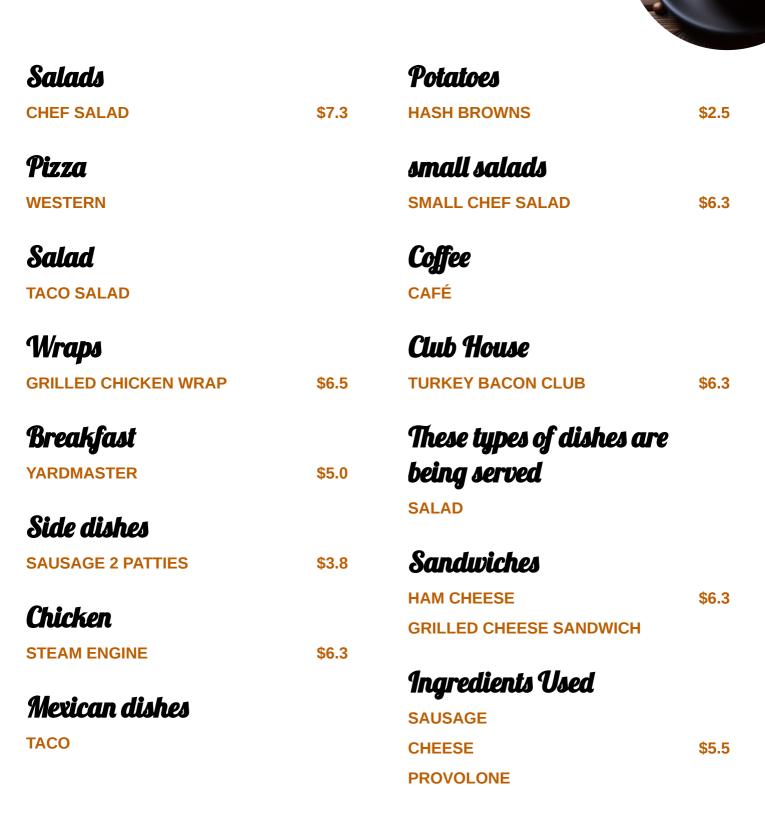

## Track's End Menu

<u>https://menulist.menu</u> 3435 Amnicola Hwy, Chattanooga, TN 37406, United States (+1)4233218010 - https://www.msilodging.net

The Card of Track's End from Chattanooga contains about **18** different dishes and drinks. On average, you pay for a dish / drink about \$5.6. What <u>User</u> likes about Track's End: