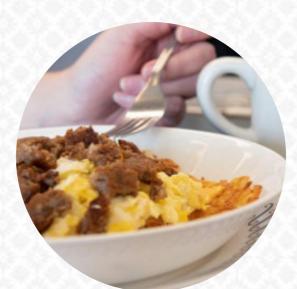

## Waffle House Menu

<u>https://menuweb.menu</u> 1100 Dallas Cherryville Hwy, United States +17049229648 - http://wafflehouse.com/



Here you can find the <u>menu</u> of Waffle House in Dallas. At the moment, there are 18 courses and drinks on the menu.

# Waffle House Menu

#### Pizza

PIZZA TEXAS

# Burger

PATTY MELT

## Side Dishes

GRITS

## Breakfast

STEAK & EGGS

#### Dessert

WAFFLE

## Potatoes

HASH BROWNS

## **Hot Drinks**

COFFEE

# Egg Dishes

#### Sandwiches

BLT B.L.T.

B.L.T

#### These Types Of Dishes Are Being Served

BURGER PANINI

TOSTADAS

#### **Ingredients Used**

HAM CHEESE BACON PORK MEAT

# Waffle House

1100 Dallas Cherryville Hwy, United States

**Opening Hours:** Monday 00:00-00:00 Tuesday 00:00-00:00 Wednesday 00:00-00:00 Thursday 00:00-00:00 Friday 00