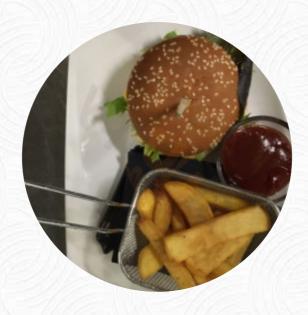

Ingrédients Utilisés

**BŒUF** 

**FROMAGE** 

Ces Types De Plats Sont Servis

**VIANDE** 

**PIZZA** 

**TURQUIE** 