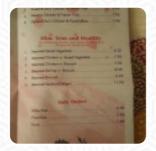

## Restaurant Category

**VEGETARIAN** 

# These types of dishes are being served

**TUNA STEAK** 