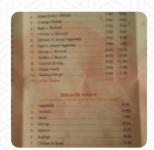

# Ping's Hibachi Menu

https://menulist.menu 101 N Maguire St, Warrensburg, United States +16604291888 - http://www.pingshibachi.m988.com









On this site, you can find the **complete** menu of **Ping's Hibachi** from Warrensburg. Currently, there are 18 menus and drinks up for grabs. For seasonal or weekly deals, please contact the restaurant owner directly. You can also contact them through their website. What <u>User</u> likes about Ping's Hibachi:

The fresh food is full of flavors that you do not find in the Middle West. I can't believe I've waited so long to try this place, and the amazing service was completely unexpected. I encourage everyone to try this place, especially everyone from the city <u>read more</u>. The place also offers the possibility to sit outside and eat in beautiful weather, and there is complimentary WiFi. The premises on site are accessible, and therefore no problem for clientele with wheelchairs