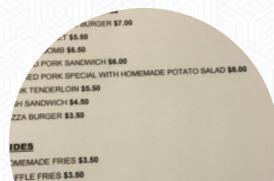

### Rowdy's Menu

https://menulist.menu

301 W Blackhawk Ave, 53821, Prairie Du Chien, US, United States +16083262232 - https://www.facebook.com/Rowdys-DD-Bar-and-Grill-208797162625442/

RINGS \$3.75

LI CHEESE BITES \$5.00 & WINGS \$6.00

# Rowdy's Menu

Alcoholic Drinks

BEER

Side dishes PICKLES

Starters & Salads

Beef dishes

FILET MIGNON

Main Course bbq pork

**Beer** BUDWEISER

Chicken Wings

WINGS

CHEESE CURDS

**Etc.** HOME FRIES

**Drinks** drinks

**Burgers** CHEESE BURGER CHEESE BURGER