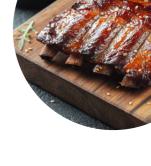

INCOMENTATIONI INCOMENTATIONI

Station in the second second





On this homepage, you can find the **complete** <u>menu</u> of Jewel's Cafe from Salem. Currently, there are **17** courses and drinks up for grabs.

# Jewel's Cafe Menu

Vegetarian

**GREEN BEANS** 

Side Dishes

MAC CHEESE

#### Sauces

BBQ

# **Chicken Dishes**

**BBQ CHICKEN** 

# Main

PULLED PORK

## **Chicken Wings**

WINGS

#### **American Food**

MAC AND CHEESE

# Hot Drinks

Cocktail MARGARITA

#### These Types Of Dishes Are Being Served

CHICKEN

Chicken CHICKEN WINGS FRIED CHICKEN

#### From The Grill

RIBS BBQ RIBS

#### **Ingredients Used**

BEANS CHEESE PORK MEAT

# Jewel's Cafe

203 E Broadway, Salem, NJ, 08079, United States

**Opening Hours:** Thursday 11:00-20:00 Friday 11:00-22:00 Saturday 12:00-22:00





Made with menuweb.menu