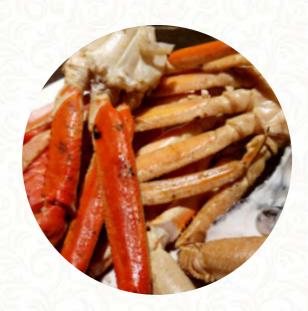

Very highly recommended after being moved to the new location, the quality of the food is now much better and the service is better, also very recommended in Saturday and Sunday because they have the album buffet for the crab legs and it was very fresh. Sushi is also very good. Thanks for the owner to change everything after being moved to the new location. <a href="read more">read more</a>. With fresh ingredients like fish, vegetables and meat, Joy Wok Super Buffet from Overland Park prepares for you delicious sushi (e.g., Maki and Sashimi) and numerous additional variations.