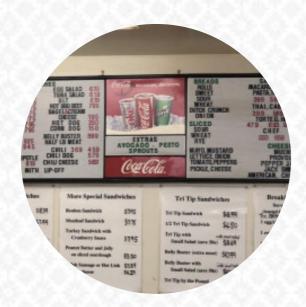

## Redwood Keg Deli Menu

Side Dishes

**RICE** 

**Drinks** 

**DRINKS** 

**Beef Dishes** 

**BULGOGI** 

**Noodle** 

**RAMEN** 

**Toppings** 

**TOPPINGS** 

**Mixed Rice** 

**BIBIMBAP** 

**Sandwiches** 

PASTRAMI SANDWICH

**FRIED EGG SANDWICH** 

These Types Of Dishes Are Being Served

**PANINI** 

**NOODLES** 

**MEAT** 

Ingredients Used

**BEEF** 

**EGG** 

**PORK MEAT** 

**TOMATOES** 

**LETTUCE** 