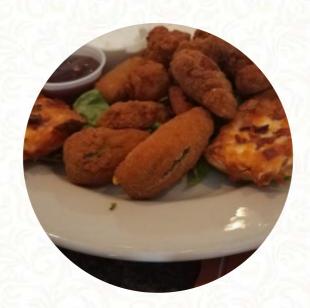

### G's Tavern Menu

https://menulist.menu 2407 State Rt 71, Spring Lake, NJ, 07762, United States (+1)7324497449









A complete menu of Cj's Tavern from Spring Lake covering all 18 dishes and drinks can be found here on the menu. For changing offers, please get in touch via phone or use the contact details provided on the website.

What Barb H likes about Cj's Tavern:

This is a great comfortable local spot. The Bar staff is friendly enough, and food is simple and good. The Manhattan clam chowder is really the best in the area. Food and drink are very inexpensive compared to other local establishments. The crowd at the bar are mostly above 35 local regulars. <a href="read more">read more</a>. You can use the WLAN of the place free of charge, And into the accessible spaces also co