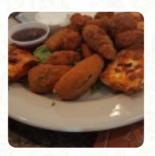

### G's Tavern Menu

https://menulist.menu 2407 State Rt 71, Spring Lake, NJ, 07762, United States (+1)7324497449









A complete menu of Cj's Tavern from Spring Lake covering all 18 dishes and drinks can be found here on the menu. For changing offers, please get in touch via phone or use the contact details provided on the website.

What Barb H likes about Cj's Tavern:

This is a great comfortable local spot. The Bar staff is friendly enough, and food is simple and good. The Manhattan clam chowder is really the best in the area. Food and drink are very inexpensive compared to other local establishments. The crowd at the bar are mostly above 35 local regulars. <a href="read more">read more</a>. You can use the WLAN of the place free of charge, And into the accessible spaces also come visitors with wheelchairs or physiological disabilities. At Cj's Tavern in Spring Lake, there's a <a href="hearty brunch