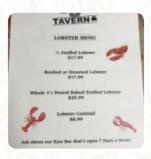

### G's Tavern Menu

https://menulist.menu 2407 State Rt 71, Spring Lake, NJ, 07762, United States (+1)7324497449

A complete menu of Cj's Tavern from Spring Lake covering all 18 dishes and drinks can be found here on the menu. For changing offers, please get in touch via phone or use the contact details provided on the website.

## G's Tavern Menu