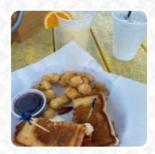

**TROPICAL** 

These types of dishes are being served

**WRAP** 

**APPETIZER** 

Sandwiches

B.L.T

B.L.T.

**GRILLED CHEESE SANDWICH** 