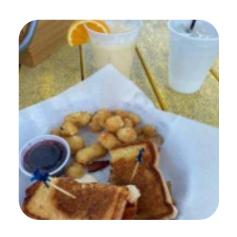

**TROPICAL** 

These types of dishes are being served

**WRAP** 

**APPETIZER** 

Sandwiches

B.L.T

B.L.T.

**GRILLED CHEESE SANDWICH** 