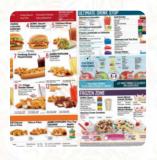

## Sonic Drive-in Menu

https://menuweb.menu 2223 State Highway 7, Erie, United States (+1)7205039330 - https://locations.sonicdrivein.com/co/erie/2223-highway-7.html

### Sonic Drive-in Menu